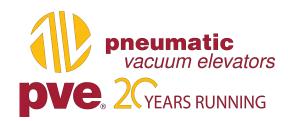

## PVE37 Premium Ceiling Package

Available in Mirrored or Brushed Aluminum Finishes.

## **INNOVATIVE DESIGN**

Combined with a Mirrored or Brushed Aluminum Finish, the PVE 37 Premium Ceiling Package includes 4 frosted, acrylic light panels located in the center of the ceiling.

Offering More Light & Visibility Inside the Cabin, the acrylic light panels illuminate whenever the elevator door is opened & when the cabin is traveling.

- ✓ Aesthetic Ceiling Upgrade
- √ 4 Frosted, Acrylic Light Panels
- **✓ Mirrored or Brushed Aluminum Finish**

Premium Ceiling Package Available Exclusively For The Two Passenger, PVE 37 Vacuum Elevator