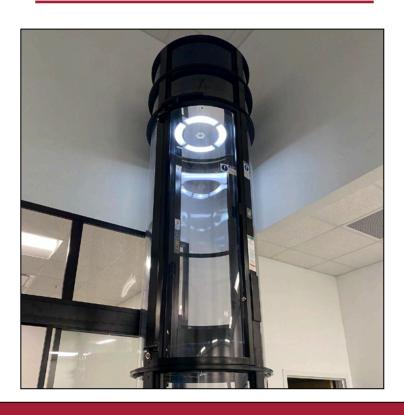

## PVE37 Premium Ceiling Package

Available in Mirrored or Brushed Aluminum Finishes.

## **INNOVATIVE DESIGN**

Combined with a Mirrored or Brushed Aluminum Finish, the PVE 37 Premium Ceiling Package includes 4 frosted, acrylic light panels located in the center of the ceiling.

Offering More Light & Visibility Inside the Cabin, the acrylic light panels illuminate whenever the elevator door is opened & when the cabin is traveling.

- ✓ Aesthetic Ceiling Upgrade
- √ 4 Frosted, Acrylic Light Panels
- **✓ Mirrored or Brushed Aluminum Finish**

Premium Ceiling Package Available Exclusively For The Two Passenger, PVE 37 Vacuum Elevator