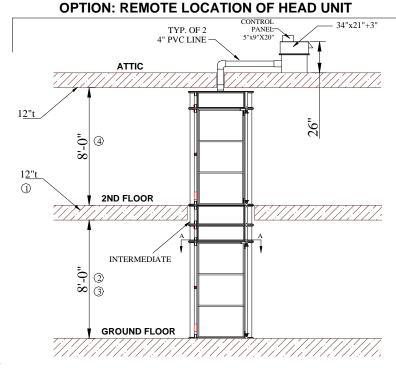

## ATTIC HEAD 12"t 12"t 10 2ND FLOOR INTERMEDIATE GROUND FLOOR GROUND FLOOR

**TYPICAL SETUP** 

VIEW "A-A"
SCALE 2:1

## NOTE:

- (1) INTERMEDIATE CYLINDER IS CUSTOM MADE AS FLOOR THICKNESS MAY VARY FROM HOME TO HOME.
- ② INTERMEDIATE CYLINDER IS CUSTOM MADE AS ROOM HEIGHT MAY VARY FROM HOME TO HOME.
- ③ MINIMUM ALLOWABLE HEIGHT IS 7'-9"
- (4) MINIMUM ALLOWABLE HEIGHT AS SHOWN FOR THIS TYPE OF INSTALLATION
- (5) INTERNAL DIAMETER OF CABIN WITHOUT THE COLUMNS IS 47 1/2"" AND THE INTERNAL CABIN HEIGHT IS 6'-7"
- (6) DOOR WIDTH IS 37 9/16"
- ① ENTRANCE WAY WIDTH OPENING IS 32"
- 8 MAX. ELEVATOR HEIGHT IS 35'