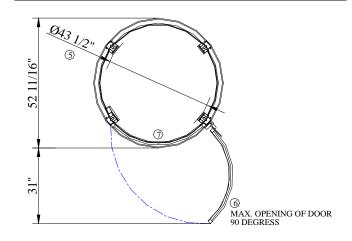

## NOTE:

- (1) INTERMEDIATE CYLINDER IS CUSTOM MADE AS FLOOR THICKNESS MAY VARY FROM HOME TO HOME.
- ② INTERMEDIATE CYLINDER IS CUSTOM MADE AS ROOM HEIGHT MAY VARY FROM HOME TO HOME.
- ③ MINIMUM ALLOWABLE HEIGHT IS 7'-9"
- (4) MINIMUM ALLOWABLE HEIGHT AS SHOWN FOR THIS TYPE OF INSTALLATION
- (5) INTERNAL DIAMETER OF CABIN WITHOUT THE COLUMNS IS 47 1/2"" AND THE INTERNAL CABIN HEIGHT IS 6'-7"
- (6) DOOR WIDTH IS 37 9/16"
- ① ENTRANCE WAY WIDTH OPENING IS 32"
- 8 MAX. ELEVATOR HEIGHT IS 35'